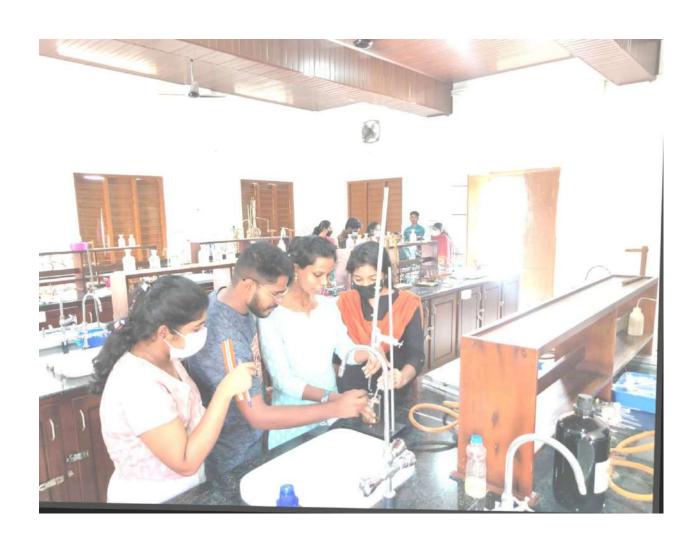

### **ADD-ON COURSE REPORT**

Academic Year: 2021-22

Dates: 10 Jan 2022- 15 Jan2022 Beneficiaries: I PG Chemistry Number of teachers coordinated: 3 Number of Students participated: 19

An add-on course was organized by the PG Department of Chemistry, Deva Matha College Kuravilangad from 10-15 <sup>th</sup> January 2022 on the topic "Chemistry and Life". The practical and theory sessions were taken by Neenumol K.K, Roopesh Michael and Riya Tresa. Theory classes were conducted by offline mode and practical classes in our department lab. 19 students from our I PG completed this course. An examination was conducted after the course and the certificates were distributed.